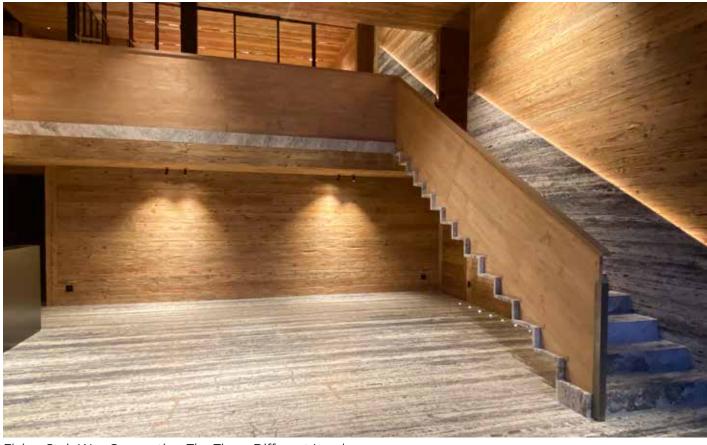

Mixing Bianco venato with Terrazzo Grigio

## PRIVATE APARTMENT IN EUROPE

Location: 13 Rue Mignard, Paris ,France

Type: Private house

Material: Antique Travertine Material Origin: Inner Asia



Charming powder room with a circular carved hanging sink & wall curved corners, all in book matching pattern









# 250 YEARS OLD VINTAGE HOUSE

Location: Byblos, Lebanon Type: Private mansion

Material: Antique Jurassic limestone Material Origin: Mount Lebanon



Monolithic solid limestones ,hand carved , and installed creating stable arches







### **VACATION HOUSE**

Location: Verbier, Switzerland Type: Private Mountain Lodge Material: Panda Travertine Material Origin: Inner Asia





Reception Areas





Perfect Tiles Matching To Follow The Natural Vein Through The Whole Flooring"





Flying Stair Way Connecting The Three Different Levels





### **VACATION HOUSE**

Location: Verbier, Switzerland Type: Private Mountain Lodge Material: Panda Travertine Material Origin: Inner Asia





Reception Area



Ski Room Using Free Length Cuts Pattern









Entrance





Powder Room

### **MARBLE FURNITURE**



"Because wood is too common we have chosen marble"







#### **ULTIMATE STONES** CONNOISSEUR

10265 Rockingham Dr, Ste 100 PMB 6082 Sacramento, CA 95827 Tel: +1 916 877 9229 / +1 619 601 5533 info@ultimate-stones.com