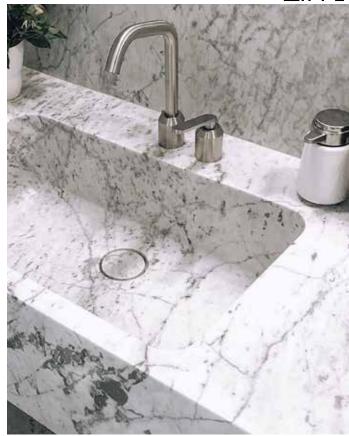

CNC carved sink ,in a single solid marble, matching the same material throughout the bathroom

Location: Middle East Type: Residential House

Material: Panda white Travertine CC

Material Origin: Inner Asia

CNC carved sink ,in a single solid marble, matching the same material throughout the bathroom

39 Lispenard Street, 5th floor, 10013 New York

Location: New York Type: Private apartment Material: Panda white Travertine VC Material Origin: Inner Asia