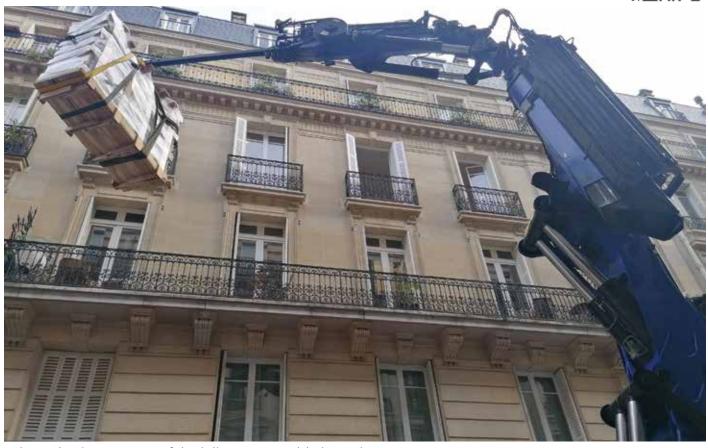

## PRIVATE APARTMENT IN EUROPE

Location: 13 Rue Mignard, Paris ,France

Type: Private apartment

Material: Bianco Venato, terrazzo, travertino antique

Material Origin: Europe

Using robotic crane to safely deliver our marble in Paris