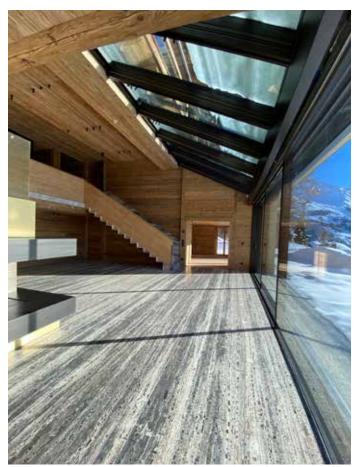

### **VACATION HOUSE**

Location: Verbier, Switzerland Type: Private Mountain Lodge Material: Panda Travertine Material Origin: Inner Asia

Reception Areas

Perfect Tiles Matching To Follow The Natural Vein Through The Whole Flooring"