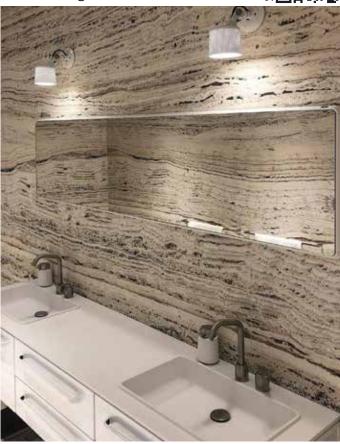

### **ABI CHELSEA BLDG.**

455 West 19th Street, NYC www.abichelsea.com

Artistically matching the slabs to follow the natural veins of the marble throughout all the bathroom

Single solid marble vanity, with CNC carved sink, matching the same material throughout the bathroom

Single solid marble in double sinks vanity, matching the same material throughout the bathroom

Using new colors ,is always a new experience

### **ABI CHELSEA BLDG**

455 West 19th Street, NYC www.abichelsea.com

Artistically matching the slabs to follow the natural veins of the marble throughout all the bathroom

Professional quality control throughout all the process; starting from sourcing till final execution