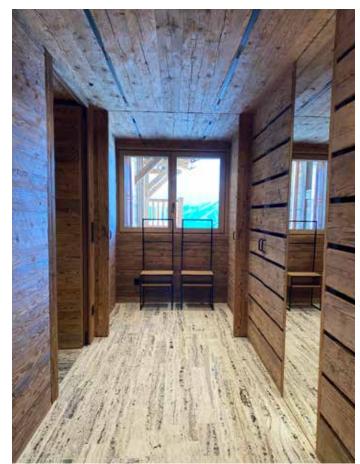

### **VACATION HOUSE**

Location: Verbier, Switzerland Type: Private Mountain Lodge Material: Panda Travertine Material Origin: Inner Asia

Reception Area

Ski Room Using Free Length Cuts Pattern

Entrance

Powder Room