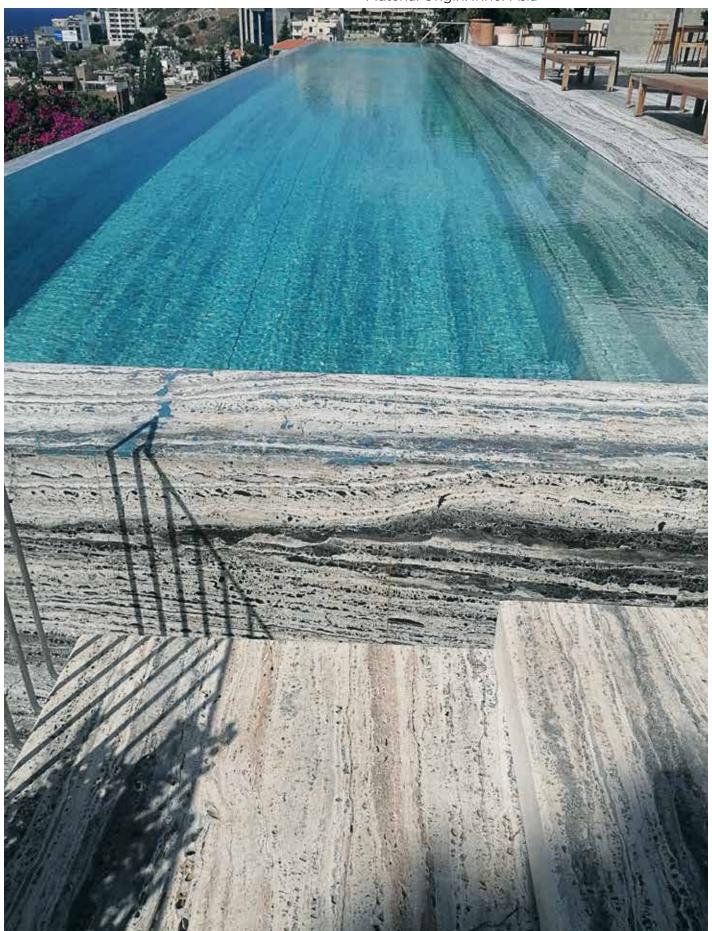

CNC carved sink ,in a single solid marble, matching the same material throughout the bathroom

Location: Middle East Type: Residential House

Material: Panda white Travertine CC

Material Origin: Inner Asia

### **PRIVATE MANSION**

Location: Middle East Type: Private Villa

Material: Panda Travertine Material Origin: Inner Asia

Swimming pool floor and walls with overflow coping, all in book matching pattern

New technology filling , gave a new look to the material, giving blue reflection to covered pools