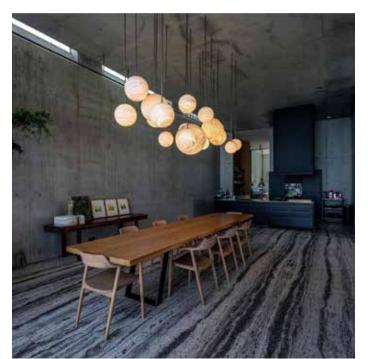

CNC carved sink ,in a single solid marble, matching the same material throughout the bathroom

Location: Middle East Type: Residential House

Material: Panda white Travertine CC

Material Origin: Inner Asia