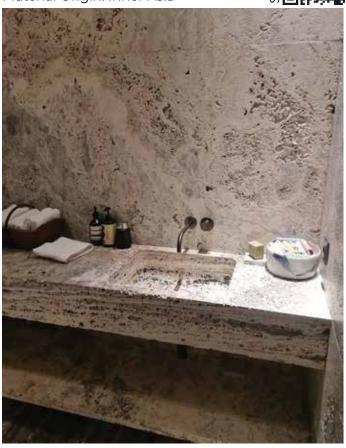

CNC carved sink ,in a single solid marble, matching the same material throughout the bathroom

39 Lispenard Street, 5th floor, 10013 New York

Location: New York Type: Private apartment Material: Panda white Travertine VC Material Origin: Inner Asia