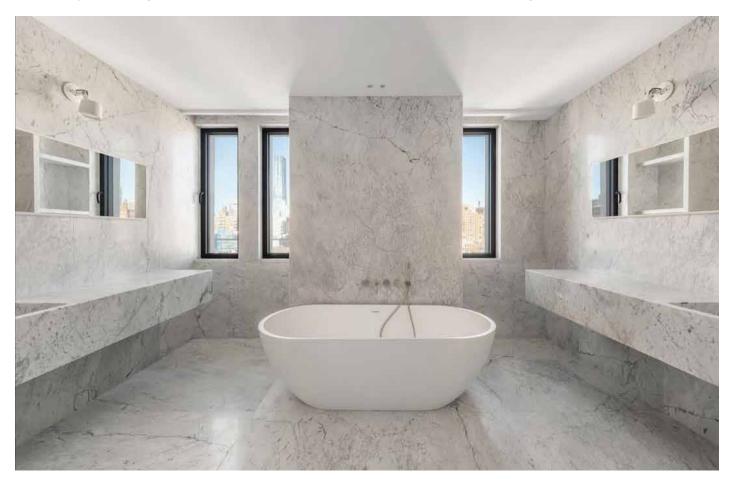

### **ABI CHELSEA BLDG.**

455 West 19th Street, NYC www.abichelsea.com

Solid marble reception desk carved from one block

### **ABI CHELSEA BLDG.**

455 West 19th Street, NYC www.abichelsea.com

Solid marble reception desk carved from one block

Solid marble bench carved from one block, and wall feature in open book

### **ABI CHELSEA BLDG.**

455 West 19th Street, NYC www.abichelsea.com

Artistically matching the slabs to follow the natural veins of the marble throughout all the bathroom

Single solid marble vanity, with CNC carved sink, matching the same material throughout the bathroom