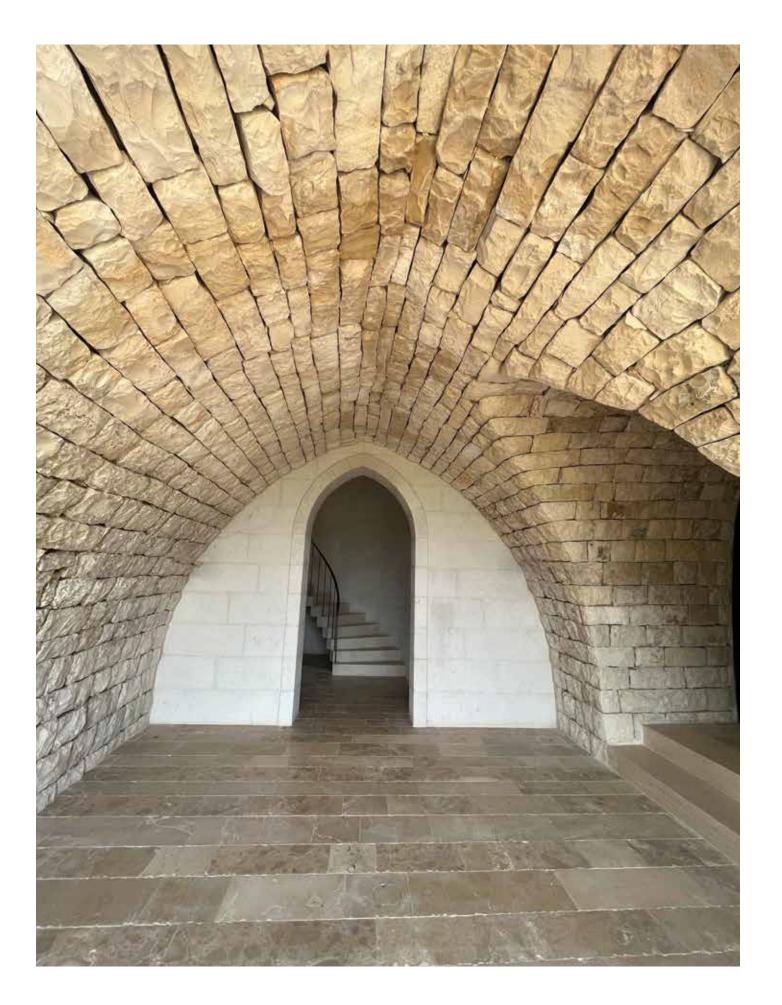

# 250 YEARS OLD VINTAGE HOUSE

Location: Byblos, Lebanon Type: Private mansion

Material: Antique Jurassic limestone Material Origin: Mount Lebanon

Monolithic solid limestones ,hand carved , and installed creating stable arches