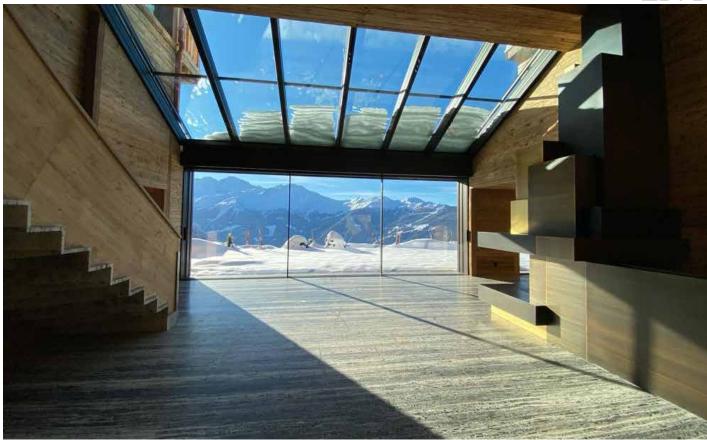

### **VACATION HOUSE**

Location: Verbier, Switzerland Type: Private Mountain Lodge Material: Panda Travertine Material Origin: Inner Asia

Reception Areas

Perfect Tiles Matching To Follow The Natural Vein Through The Whole Flooring"

### **VACATION HOUSE**

Location: Verbier, Switzerland Type: Private Mountain Lodge Material: Panda Travertine Material Origin: Inner Asia

Reception Area

Ski Room Using Free Length Cuts Pattern

Entrance

Powder Room