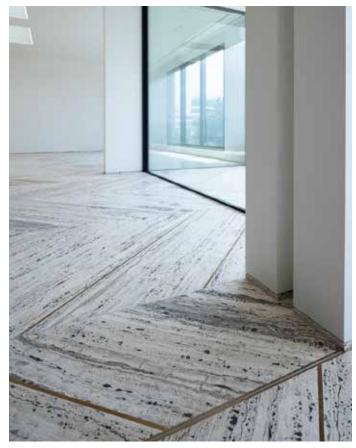

### **VACATION HOUSE**

Location: Verbier, Switzerland Type: Private Mountain Lodge Material: Panda Travertine Material Origin: Inner Asia

Reception Areas

Perfect Tiles Matching To Follow The Natural Vein Through The Whole Flooring"