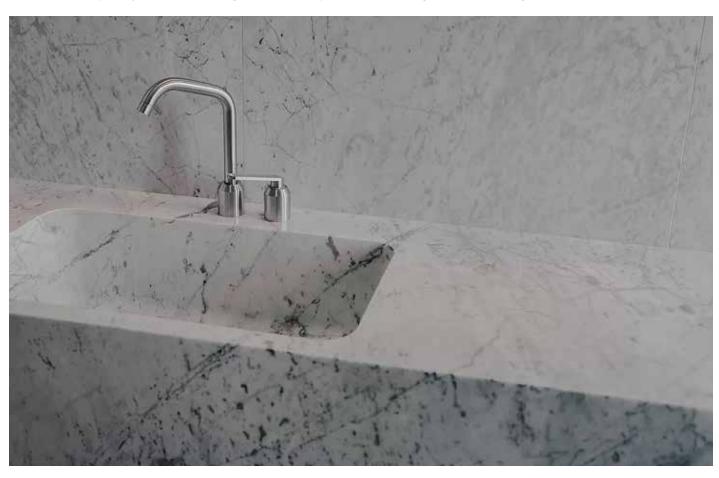

CNC carved sink ,in a single solid marble, matching the same material throughout the bathroom

Location: Middle East Type: Residential House

Material: Panda white Travertine CC

Material Origin: Inner Asia

CNC carved sink ,in a single solid marble, matching the same material throughout the bathroom

39 Lispenard Street, 5th floor, 10013 New York

Location: New York Type: Private apartment Material: Panda white Travertine VC Material Origin: Inner Asia