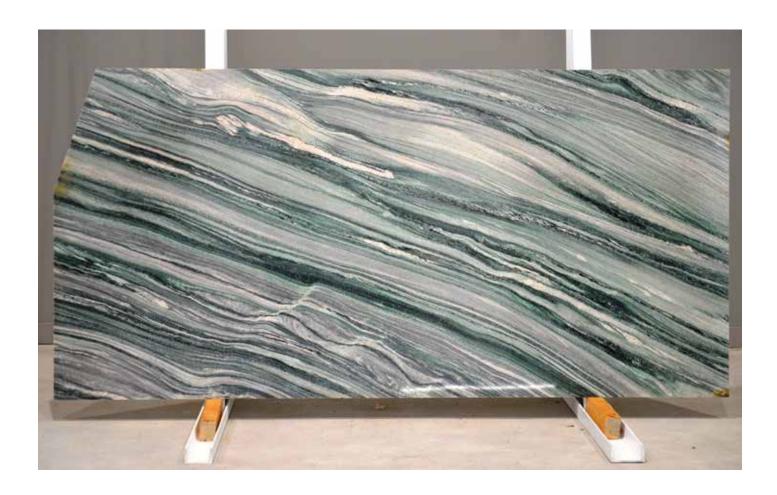

### **DEFYING PROJECTS**

**FLYING STAIRWAY** 

Location: Middle East Type: Private Villa Material: Silver Travertine Material Origin: Inner Asia

Simple yet complex

Perfect detailing

CNC machine processing