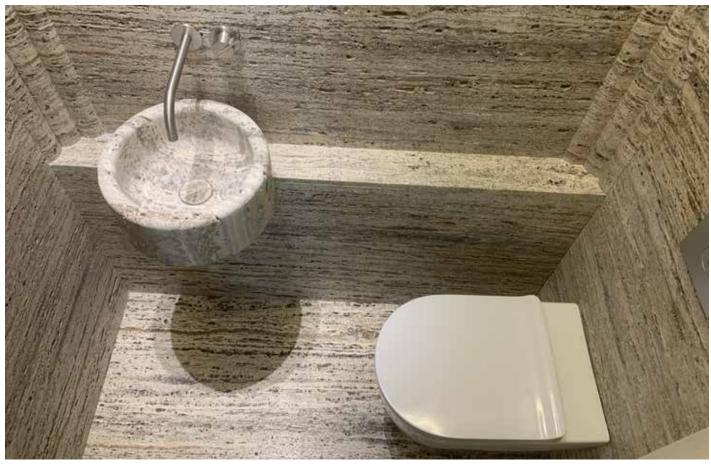

### **PRIVATE PENTHOUSE**

Location: Middle East Type: Private Penthouse Material: Panda Travertine Material Origin: Inner Asia

Guest WC, powder room

### **PRIVATE PENTHOUSE**

Location: Middle East Type: Private Penthouse Material: Panda Travertine Material Origin: Inner Asia

Chevron pattern with brass inserts

Solid marble cylinder carved into hand washing sink