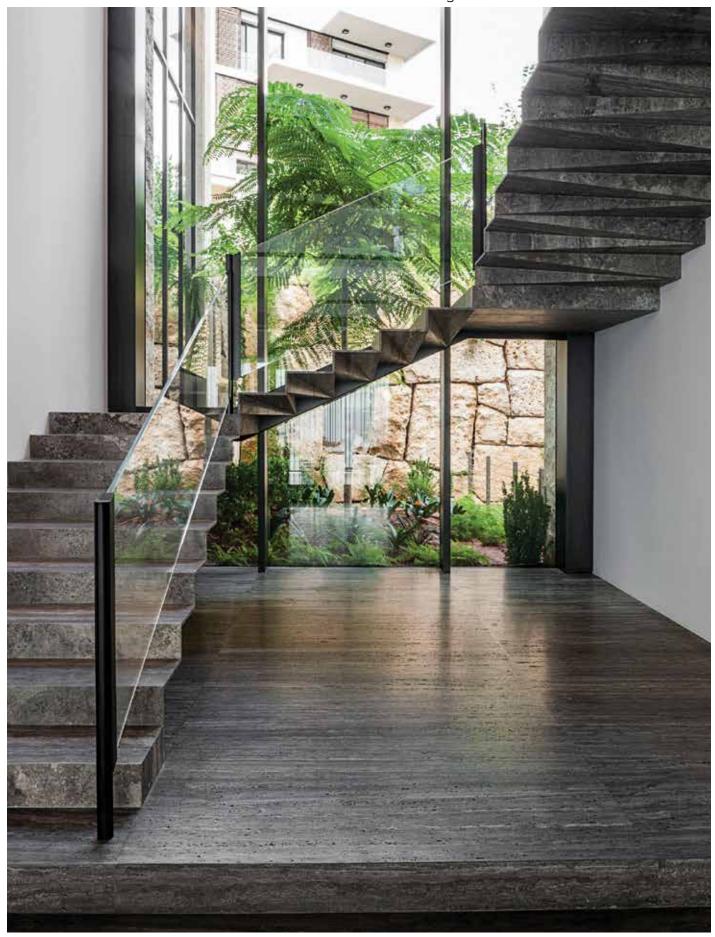

### **DEFYING PROJECTS**

**FLYING STAIRWAY** 

Location: Middle East Type: Private Villa Material: Silver Travertine Material Origin: Inner Asia

Simple yet complex

Perfect detailing

CNC machine processing