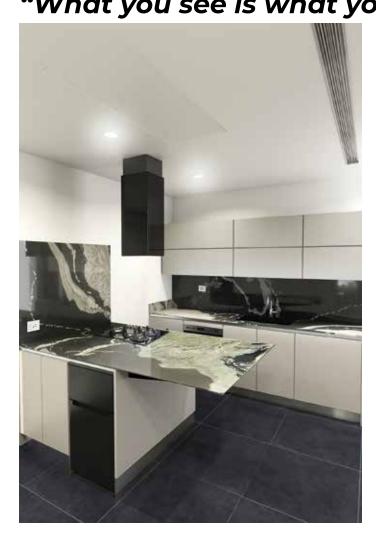

### **KITCHEN REMODELING**

Design & Material Proposal

Location: Rancho Cordova, CA Type: Private Residence Material: Copacabana Material Origin: Latin America

Proposal simulation

Actual status

# Ultimate Stones Connoisseur assures you that: "What you see is what you get."

## SCAN ME

3D simulation, material proposal before execution

Executed project

Copacabana cross cut slab details