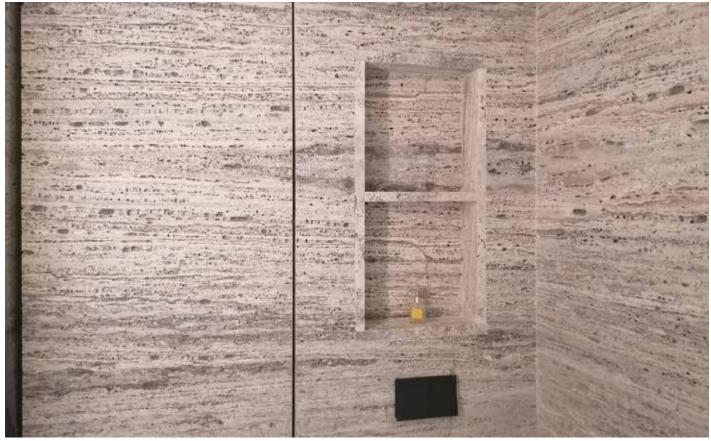

Location: Middle East Type: Private apartment Material: Antique Travertine Material Origin: Inner Asia

Solid travertine door, creating a shower area