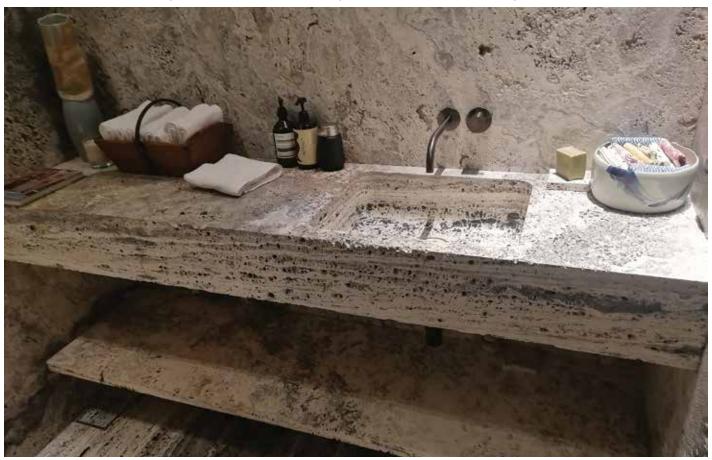

Location: Middle East Type: Residential Building Material: Bianco Carrara Material Origin: Europe

Hand made basket weave pattern mosaic, using the same marble of the bathroom

Location: Middle East Type: Residential Building Material: Verde Lapponia Material Origin: Europe