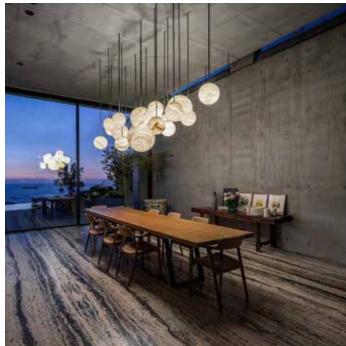

CNC carved sink ,in a single solid marble, matching the same material throughout the bathroom

39 Lispenard Street, 5th floor, 10013 New York

Location: New York Type: Private apartment Material: Panda white Travertine VC Material Origin: Inner Asia