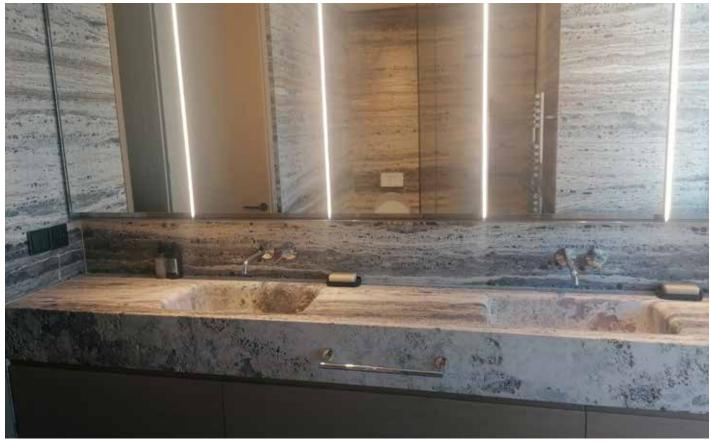

### **PRIVATE APARTMENT**

19TH FLOOR IN HIGH RISE BUILDING

Location: Middle East Type: Private Apartment Material: Red Panda Travertine Material Origin: Inner Asia

Master bathroom ,with a ten feet ,double sink vanity, carved in one solid marble piece