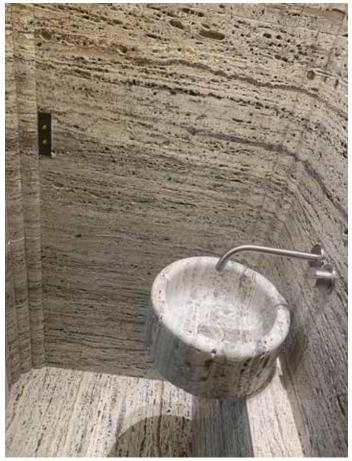

### **PRIVATE PENTHOUSE**

Location: Middle East Type: Private Penthouse Material: Panda Travertine Material Origin: Inner Asia

Guest WC, powder room

### **PRIVATE PENTHOUSE**

Location: Middle East Type: Private Penthouse Material: Panda Travertine Material Origin: Inner Asia

Chevron pattern with brass inserts

Solid marble cylinder carved into hand washing sink