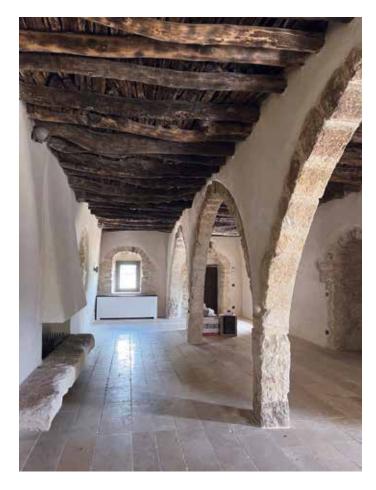

# 250 YEARS OLD VINTAGE HOUSE

Location: Byblos, Lebanon Type: Private mansion

Material: Antique Jurassic limestone Material Origin: Mount Lebanon

Monolithic solid limestones ,hand carved , and installed creating stable arches