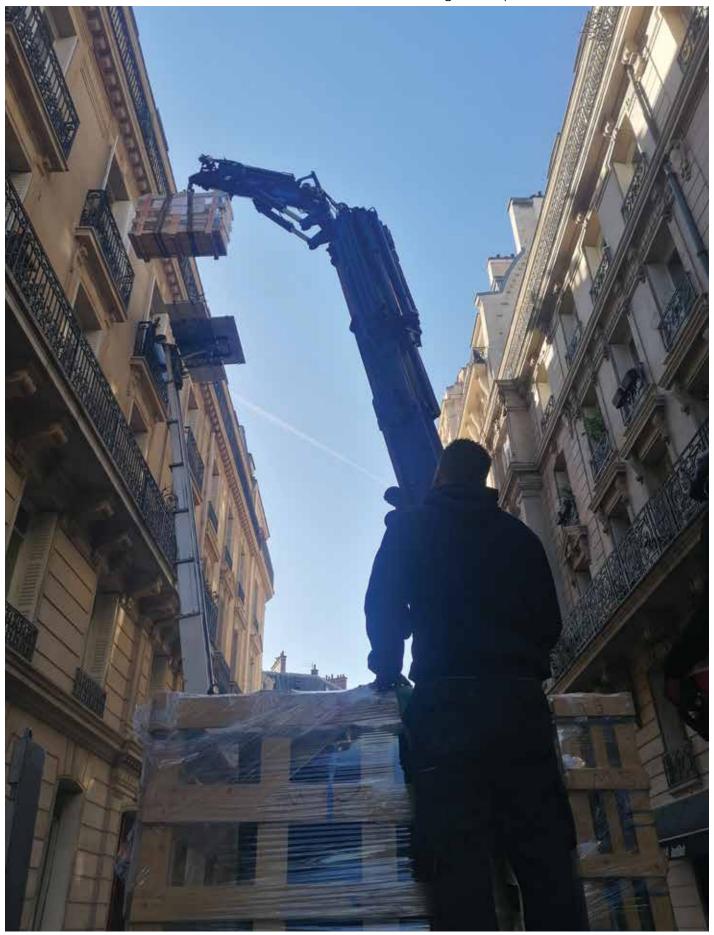

## PRIVATE APARTMENT IN EUROPE

Location: 13 Rue Mignard, Paris ,France

Type: Private apartment

Material: Bianco Venato, terrazzo, travertino antique

Material Origin: Europe

Using robotic crane to safely deliver our marble in Paris