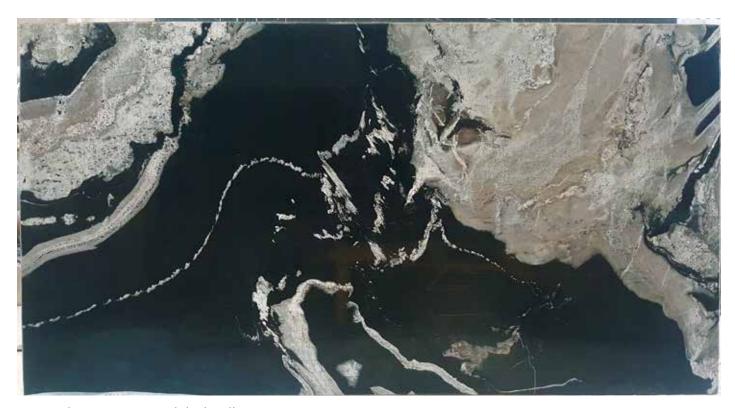

## SCAN ME

3D simulation, material proposal before execution

Executed project

Copacabana cross cut slab details