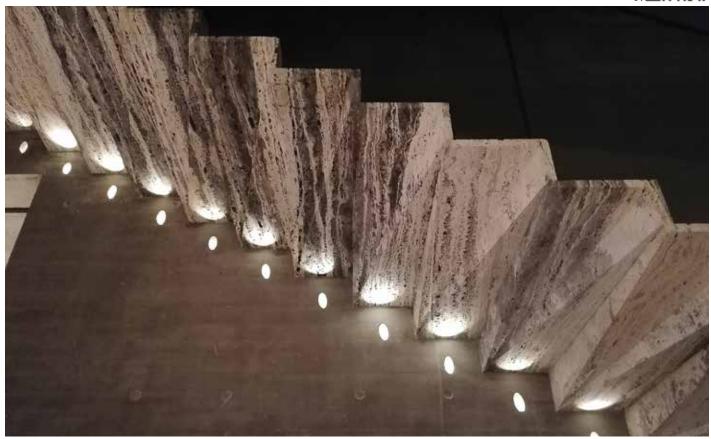

### **DEFYING PROJECTS**

**FLYING STAIRWAY** 

Location: Middle East Type: Private Villa Material: Silver Travertine Material Origin: Inner Asia

Simple yet complex

Perfect detailing

CNC machine processing