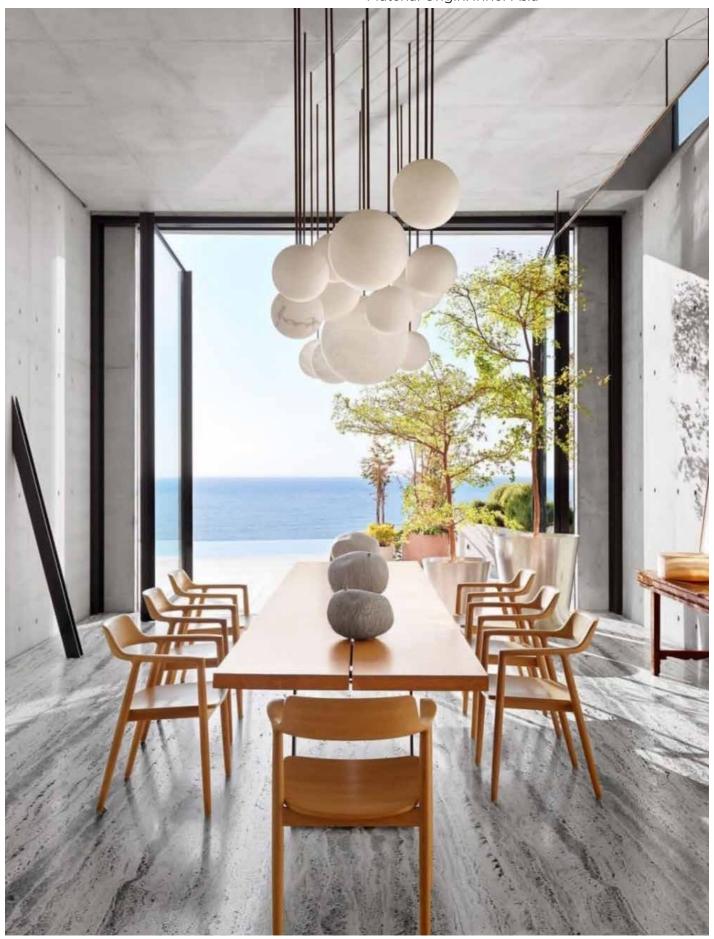

RAFTING DETAILS**





We care for your project in details from concept till execution



From the simplest design to the most sophisticated



### **PRIVATE MANSION**

Location: Middle East Type: Private Villa

Material: Panda Travertine Material Origin: Inner Asia



Swimming pool floor and walls with overflow coping, all in book matching pattern





New technology filling , gave a new look to the material, giving blue reflection to covered pools



### **PRIVATE MANSION**

Location: Middle East

Type: Private Villa Material: Panda Travertine Material Origin: Inner Asia







Single solid marble carved stairway, giving the impression of self hanging in the air



### **PRIVATE MANSION**

Location: Middle East

Type: Private Villa Material: Panda Travertine Material Origin: Inner Asia







Professional quality control throughout all the process; starting from sourcing till final execution



### **PRIVATE PENTHOUSE**

Location: Middle East Type: Private Penthouse Material: Panda Travertine Material Origin: Inner Asia



Guest WC, powder room





### **PRIVATE PENTHOUSE**

Location: Middle East Type: Private Penthouse Material: Panda Travertine Material Origin: Inner Asia





Chevron pattern with brass inserts



Solid marble cylinder carved into hand washing sink



Solid partition wall & columns 2 inches in thickness and 10 feet in height





Solid partition wall & columns 2 inches in thickness and 10 feet in height

### **PRIVATE APARTMENT**

19TH FLOOR IN HIGH RISE BUILDING

Location: Middle East Type: Private Apartment Material: Red Panda Travertine Material Ori