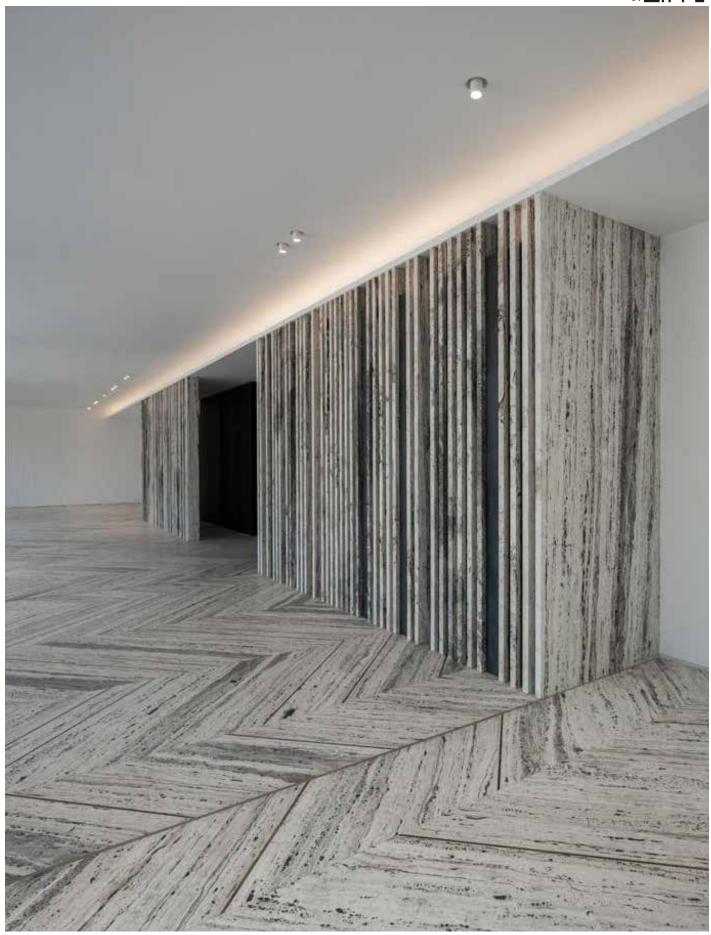

Solid partition wall & columns 2 inches in thickness and 10 feet in height

Solid partition wall & columns 2 inches in thickness and 10 feet in height

### **PRIVATE APARTMENT**

19TH FLOOR IN HIGH RISE BUILDING

Location: Middle East Type: Private Apartment Material: Red Panda Travertine Material Origin: Inner Asia

Master bathroom ,with a ten feet ,double sink vanity, carved in one solid marble piece