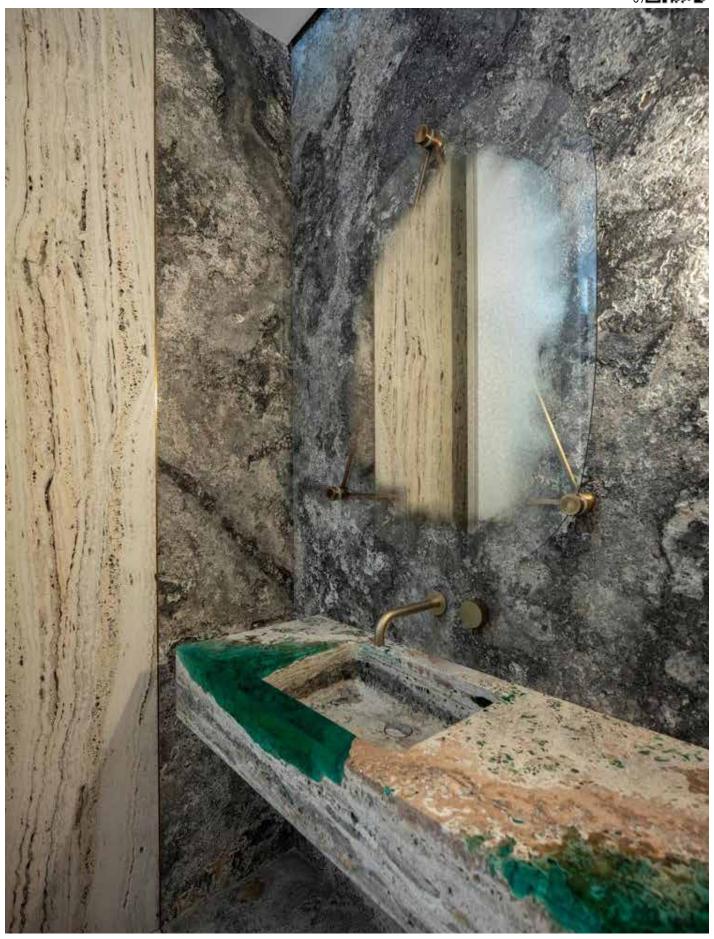

### **PRIVATE PENTHOUSE**

Location: Middle East Type: Private Penthouse Material: Panda Travertine Material Origin: Inner Asia

Guest WC, powder room

### **PRIVATE PENTHOUSE**

Location: Middle East Type: Private Penthouse Material: Panda Travertine Material Origin: Inner Asia

Chevron pattern with brass inserts

Solid marble cylinder carved into hand washing sink