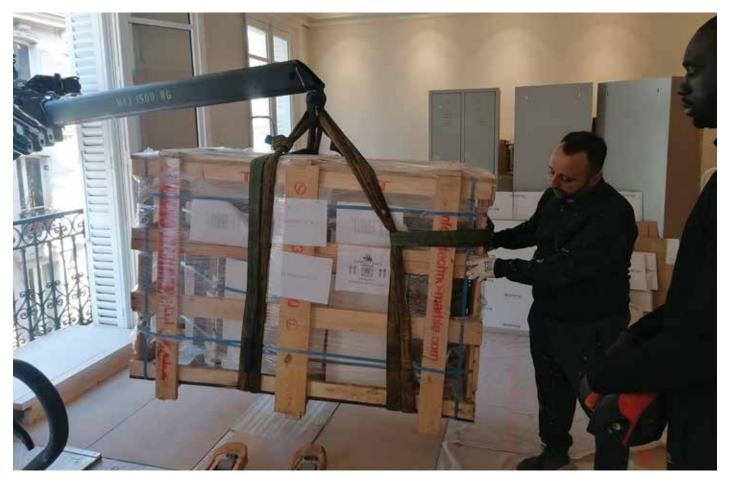

## PRIVATE APARTMENT IN EUROPE

Location: 13 Rue Mignard, Paris ,France

Type: Private apartment

Material: Bianco Venato, terrazzo, travertino antique

Material Origin: Europe

Using robotic crane to safely deliver our marble in Paris