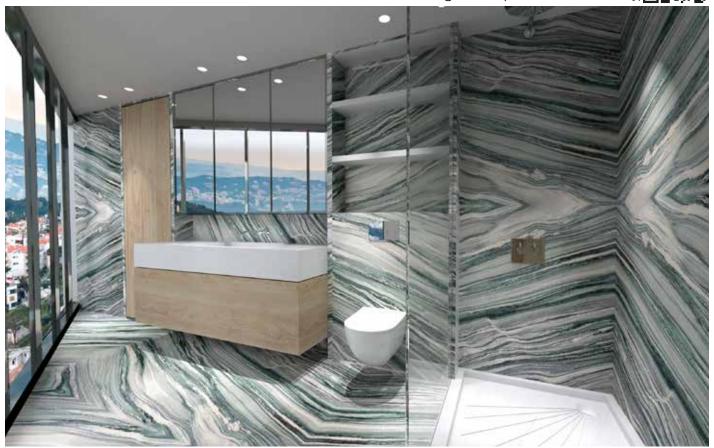

Location: Middle East Type: Residential Building Material: Bianco Carrara Material Origin: Europe

Hand made basket weave pattern mosaic, using the same marble of the bathroom

Location: Middle East Type: Residential Building Material: Verde Lapponia Material Origin: Europe