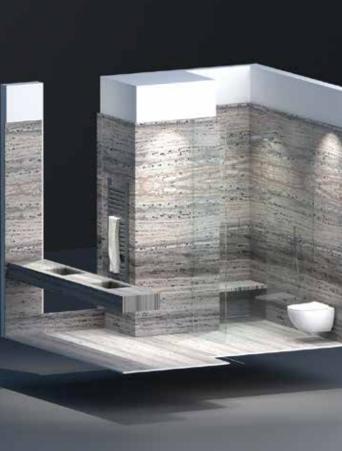

### **PRIVATE APARTMENT**

19TH FLOOR IN HIGH RISE BUILDING

Location: Middle East Type: Private Apartment Material: Red Panda Travertine Material Origin: Inner Asia

Master bathroom ,with a ten feet ,double sink vanity, carved in one solid marble piece

Location: Middle East Type: Private apartment Material: Antique Travertine Material Origin: Inner Asia

Solid travertine door, creating a shower area