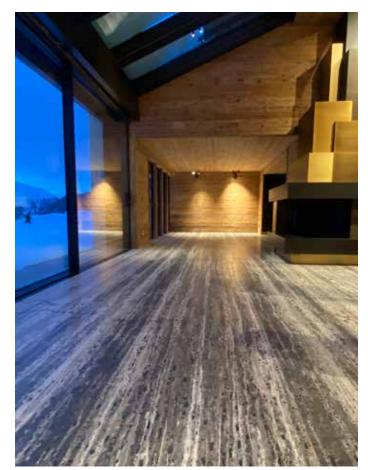

### **VACATION HOUSE**

Location: Verbier, Switzerland Type: Private Mountain Lodge Material: Panda Travertine Material Origin: Inner Asia

Reception Areas

Perfect Tiles Matching To Follow The Natural Vein Through The Whole Flooring"