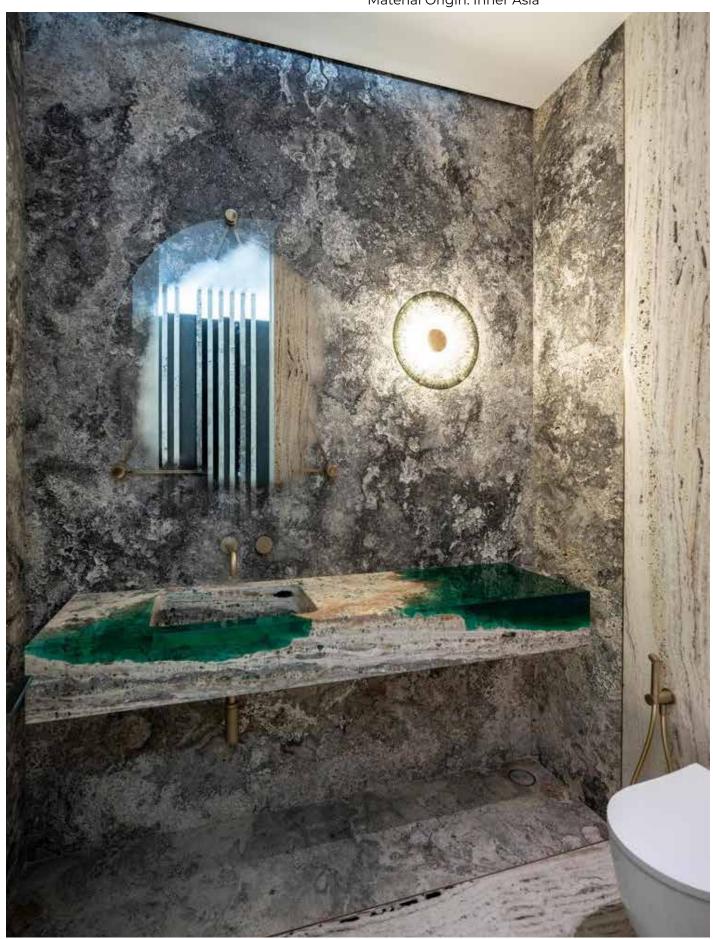

CNC carved sink ,in a single solid marble, matching the same material throughout the bathroom

Location: Middle East Type: Residential House

Material: Panda white Travertine CC

Material Origin: Inner Asia