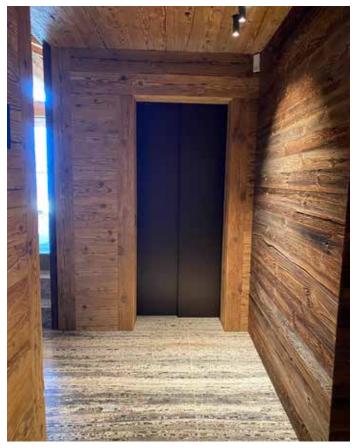

### **VACATION HOUSE**

Location: Verbier, Switzerland Type: Private Mountain Lodge Material: Panda Travertine Material Origin: Inner Asia

Reception Area

Ski Room Using Free Length Cuts Pattern

Entrance

Powder Room