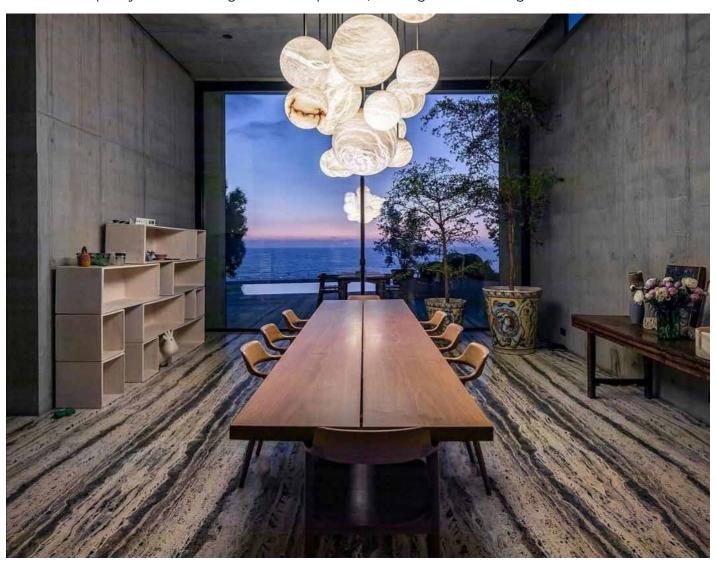

CNC carved sink ,in a single solid marble, matching the same material throughout the bathroom

39 Lispenard Street, 5th floor, 10013 New York

Location: New York Type: Private apartment Material: Panda white Travertine VC Material Origin: Inner Asia