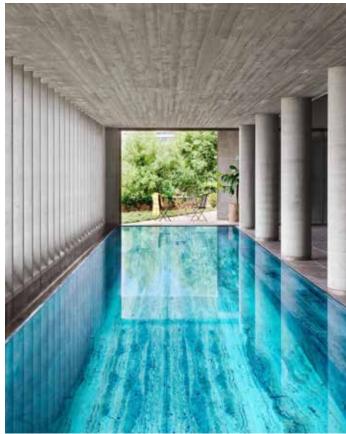

CNC carved sink ,in a single solid marble, matching the same material throughout the bathroom

39 Lispenard Street, 5th floor, 10013 New York

Location: New York Type: Private apartment Material: Panda white Travertine VC Material Origin: Inner Asia