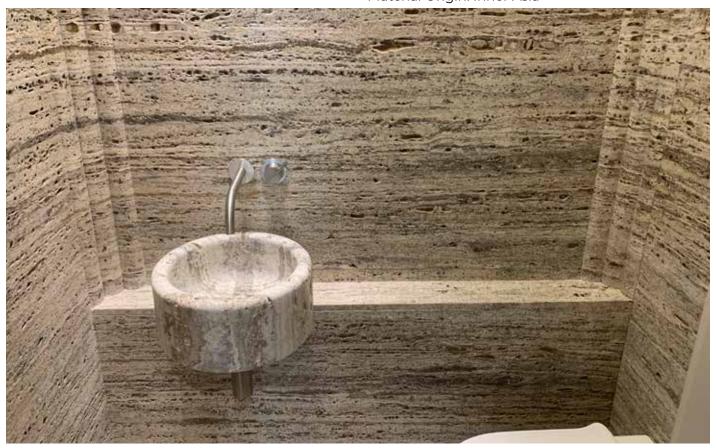

## PRIVATE APARTMENT IN EUROPE

Location: 13 Rue Mignard, Paris ,France

Type: Private house

Material: Antique Travertine Material Origin: Inner Asia

Charming powder room with a circular carved hanging sink & wall curved corners, all in book matching pattern