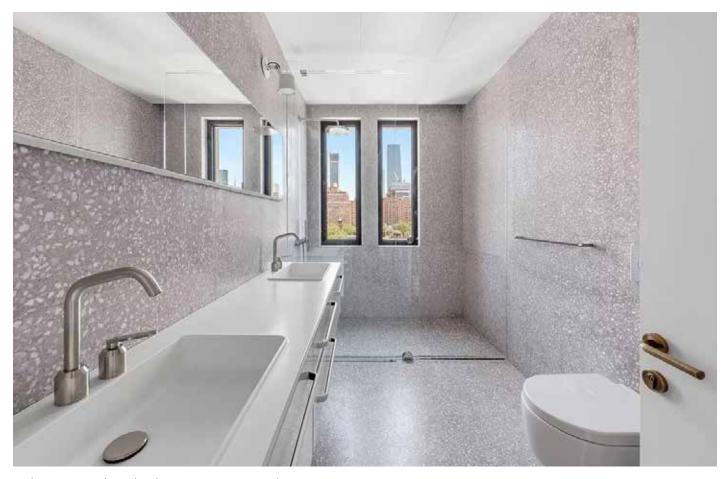

CNC carved sink ,in a single solid marble, matching the same material throughout the bathroom

Location: Middle East Type: Residential House

Material: Panda white Travertine CC

Material Origin: Inner Asia

CNC carved sink ,in a single solid marble, matching the same material throughout the bathroom

39 Lispenard Street, 5th floor, 10013 New York

Location: New York Type: Private apartment Material: Panda white Travertine VC Material Origin: Inner Asia