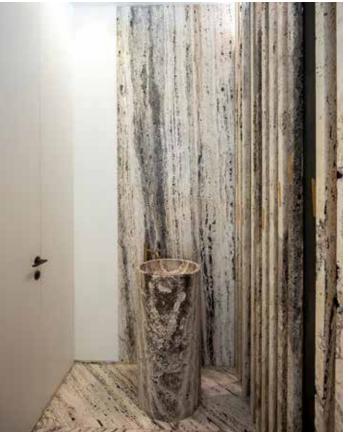

### **PRIVATE PENTHOUSE**

Location: Middle East Type: Private Penthouse Material: Panda Travertine Material Origin: Inner Asia

Chevron pattern with brass inserts

Solid marble cylinder carved into hand washing sink