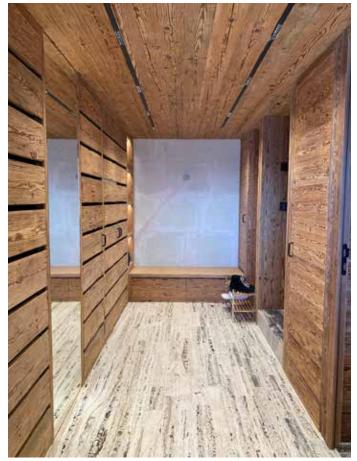

### **VACATION HOUSE**

Location: Verbier, Switzerland Type: Private Mountain Lodge Material: Panda Travertine Material Origin: Inner Asia

Reception Area

Ski Room Using Free Length Cuts Pattern

Entrance

Powder Room