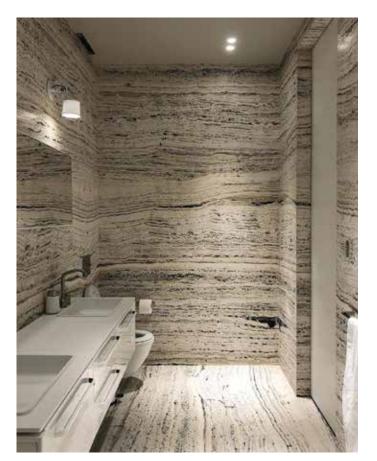

### **ABI CHELSEA BLDG.**

455 West 19th Street, NYC www.abichelsea.com

Artistically matching the slabs to follow the natural veins of the marble throughout all the bathroom

Single solid marble vanity, with CNC carved sink, matching the same material throughout the bathroom