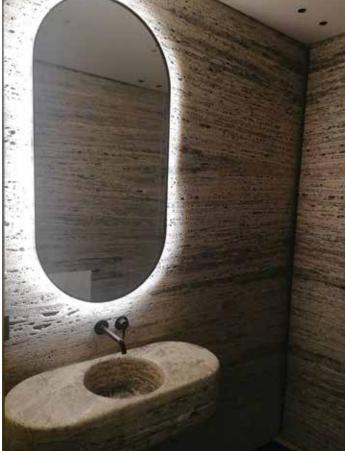

## PRIVATE APARTMENT IN EUROPE

Location: 13 Rue Mignard, Paris ,France

Type: Private house

Material: Antique Travertine Material Origin: Inner Asia

Charming powder room with a circular carved hanging sink & wall curved corners, all in book matching pattern