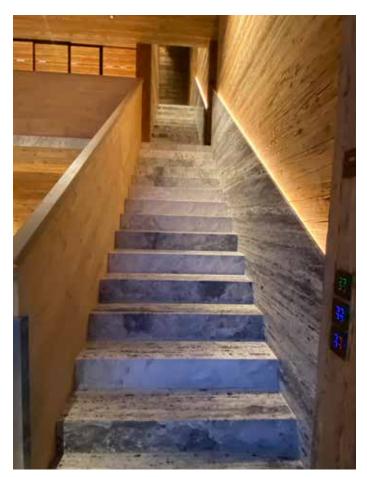

### **VACATION HOUSE**

Location: Verbier, Switzerland Type: Private Mountain Lodge Material: Panda Travertine Material Origin: Inner Asia

Reception Area

Ski Room Using Free Length Cuts Pattern

Entrance

Powder Room