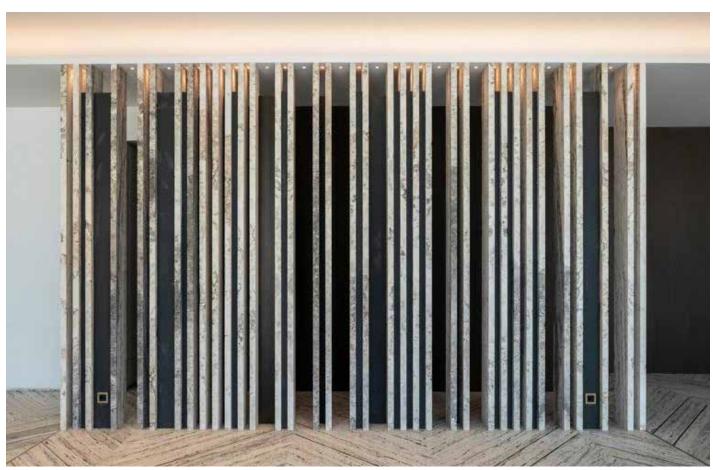

Solid partition wall & columns 2 inches in thickness and 10 feet in height

Solid partition wall & columns 2 inches in thickness and 10 feet in height