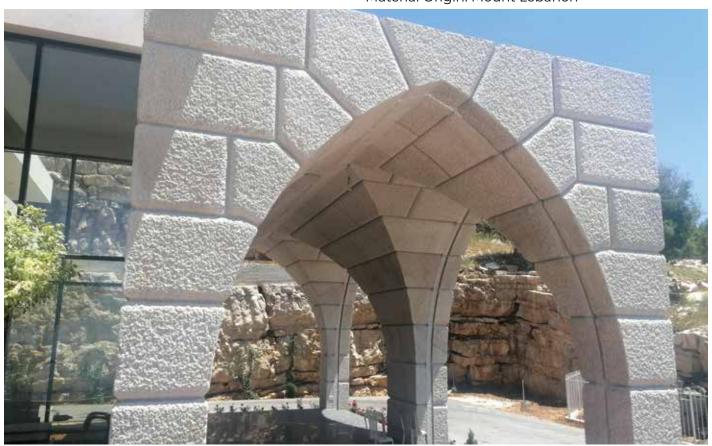

# 250 YEARS OLD VINTAGE HOUSE

Location: Byblos, Lebanon Type: Private mansion

Material: Antique Jurassic limestone Material Origin: Mount Lebanon

Monolithic solid limestones ,hand carved , and installed creating stable arches