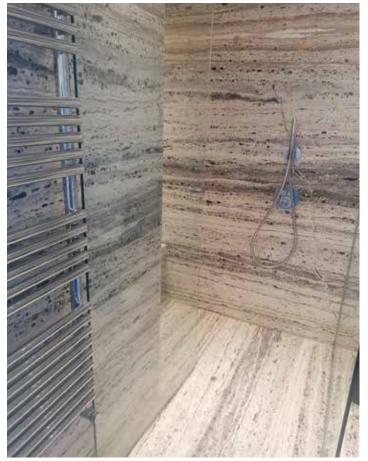

Location: Middle East Type: Private apartment Material: Antique Travertine Material Origin: Inner Asia

Solid travertine door, creating a shower area