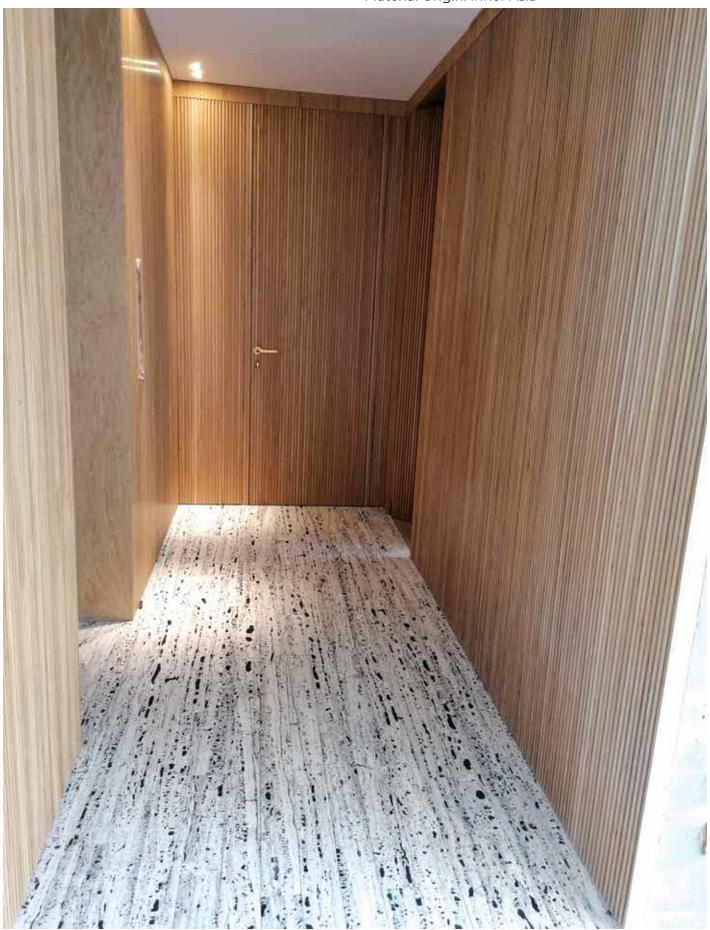

CNC carved sink ,in a single solid marble, matching the same material throughout the bathroom

Location: Middle East Type: Residential House

Material: Panda white Travertine CC

Material Origin: Inner Asia

CNC carved sink ,in a single solid marble, matching the same material throughout the bathroom

39 Lispenard Street, 5th floor, 10013 New York

Location: New York Type: Private apartment Material: Panda white Travertine VC Material Origin: Inner Asia