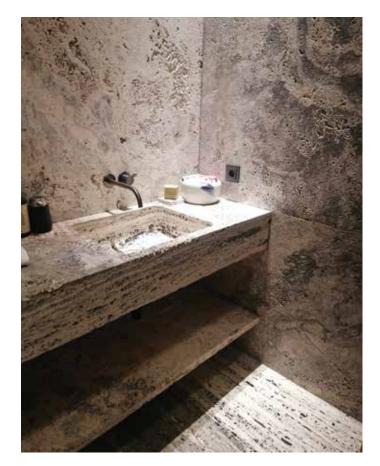

CNC carved sink ,in a single solid marble, matching the same material throughout the bathroom

Location: Middle East Type: Residential House

Material: Panda white Travertine CC

Material Origin: Inner Asia