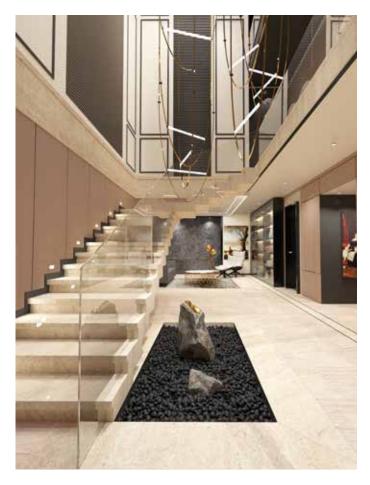

### **PRIVATE MANSION**

Location: Middle East Type: Private Villa

Material: Panda Travertine Material Origin: Inner Asia

Swimming pool floor and walls with overflow coping, all in book matching pattern

New technology filling , gave a new look to the material, giving blue reflection to covered pools

### **PRIVATE MANSION**

Location: Middle East

Type: Private Villa Material: Panda Travertine Material Origin: Inner Asia

Single solid marble carved stairway, giving the impression of self hanging in the air

### **PRIVATE MANSION**

Location: Middle East

Type: Private Villa Material: Panda Travertine Material Origin: Inner Asia

Professional quality control throughout all the process; starting from sourcing till final execution