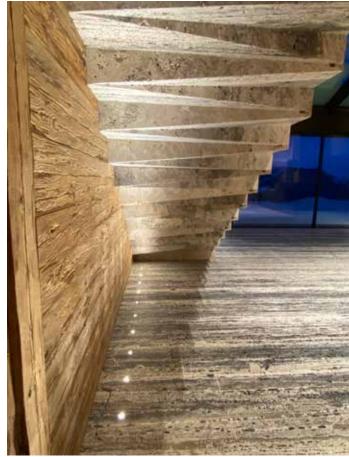

### **VACATION HOUSE**

Location: Verbier, Switzerland Type: Private Mountain Lodge Material: Panda Travertine Material Origin: Inner Asia

Reception Areas

Perfect Tiles Matching To Follow The Natural Vein Through The Whole Flooring"

Flying Stair Way Connecting The Three Different Levels