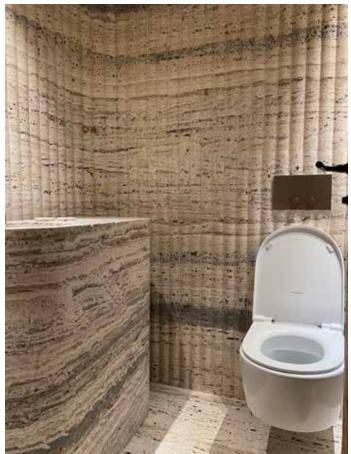

### **PRIVATE PENTHOUSE**

Location: Middle East Type: Private Penthouse Material: Panda Travertine Material Origin: Inner Asia

Guest WC, powder room

### **PRIVATE PENTHOUSE**

Location: Middle East Type: Private Penthouse Material: Panda Travertine Material Origin: Inner Asia

Chevron pattern with brass inserts

Solid marble cylinder carved into hand washing sink