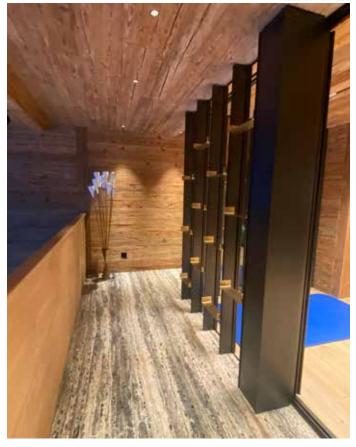

Solid partition wall & columns 2 inches in thickness and 10 feet in height

Solid partition wall & columns 2 inches in thickness and 10 feet in height