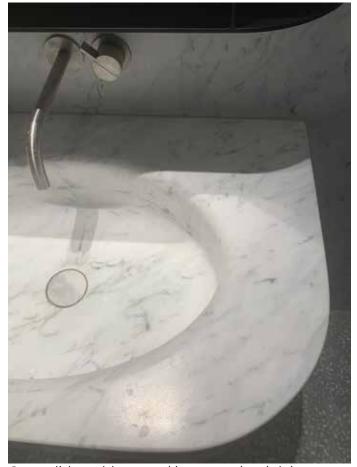

One solid marble carved into a vanity sink in Bianco Venato

White terrazzo marble

Mixing Bianco venato with Terrazzo Grigio