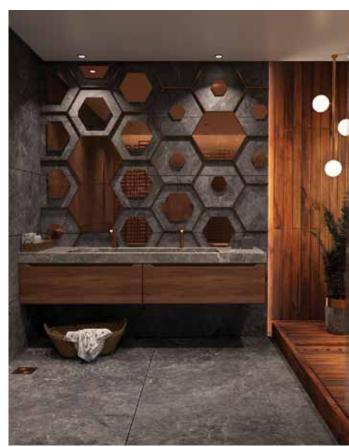

### **ABI CHELSEA BLDG.**

455 West 19th Street, NYC www.abichelsea.com

Artistically matching the slabs to follow the natural veins of the marble throughout all the bathroom

Single solid marble vanity, with CNC carved sink, matching the same material throughout the bathroom

Single solid marble in double sinks vanity, matching the same material throughout the bathroom

Using new colors ,is always a new experience

### **ABI CHELSEA BLDG**

455 West 19th Street, NYC www.abichelsea.com

Artistically matching the slabs to follow the natural veins of the marble throughout all the bathroom

Professional quality control throughout all the process; starting from sourcing till final execution

CNC carved sink ,in a single solid marble, matching the same material throughout the bathroom

Location: Middle East Type: Residential House

Material: Panda white Travertine CC

Material Origin: Inner Asia