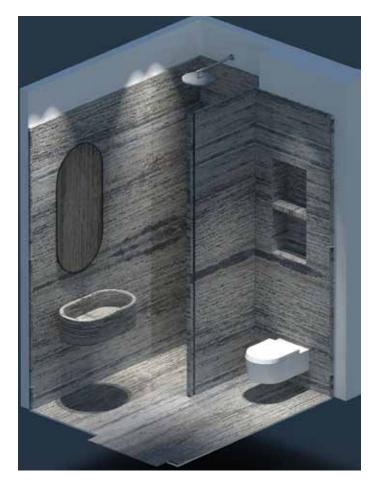

### **PRIVATE PENTHOUSE**

Location: Middle East Type: Private Penthouse Material: Panda Travertine Material Origin: Inner Asia

Guest WC, powder room

### **PRIVATE PENTHOUSE**

Location: Middle East Type: Private Penthouse Material: Panda Travertine Material Origin: Inner Asia

Chevron pattern with brass inserts

Solid marble cylinder carved into hand washing sink