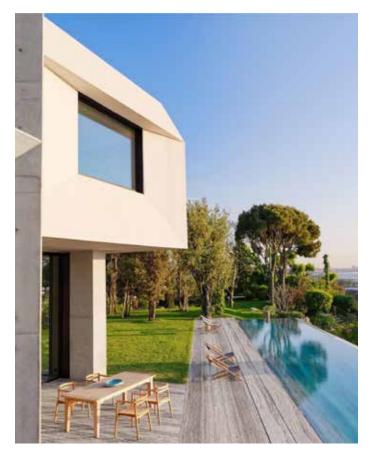

### **VACATION HOUSE**

Location: Verbier, Switzerland Type: Private Mountain Lodge Material: Panda Travertine Material Origin: Inner Asia

Reception Areas

Perfect Tiles Matching To Follow The Natural Vein Through The Whole Flooring"

### **VACATION HOUSE**

Location: Verbier, Switzerland Type: Private Mountain Lodge Material: Panda Travertine Material Origin: Inner Asia

Reception Area

Ski Room Using Free Length Cuts Pattern

Entrance

Powder Room