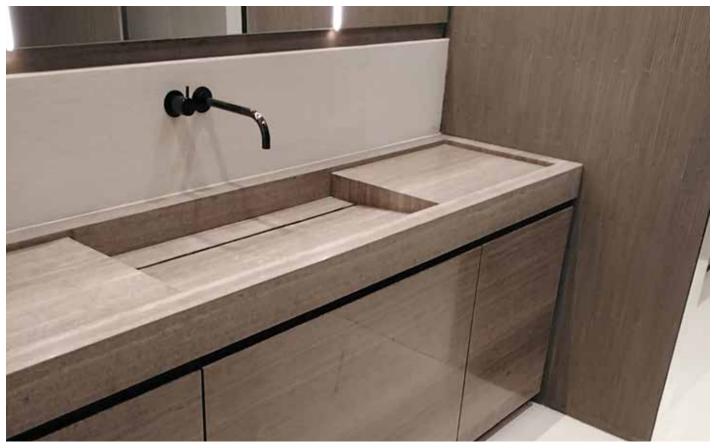

### **ABI CHELSEA BLDG.**

455 West 19th Street, NYC www.abichelsea.com

Artistically matching the slabs to follow the natural veins of the marble throughout all the bathroom

Single solid marble vanity, with CNC carved sink, matching the same material throughout the bathroom

Single solid marble in double sinks vanity, matching the same material throughout the bathroom

Using new colors ,is always a new experience

### **ABI CHELSEA BLDG**

455 West 19th Street, NYC www.abichelsea.com

Artistically matching the slabs to follow the natural veins of the marble throughout all the bathroom

Professional quality control throughout all the process; starting from sourcing till final execution